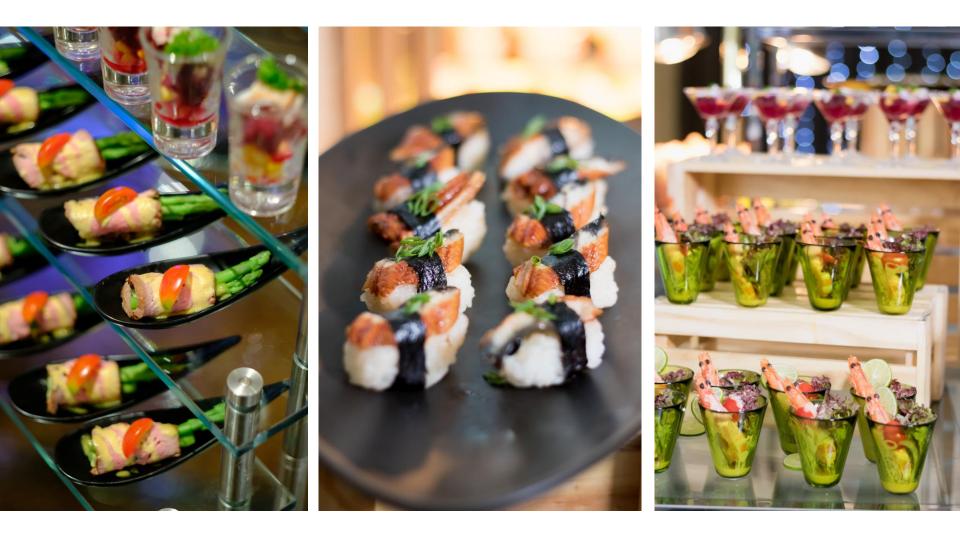

#### OUR FOOD

COMPLETE YOUR SPECIAL DAY WITH OUR PERSONALIZED IN-HOUSE CATERING. WE CREATE AND CUSTOMIZE MENUS ACCORDING TO YOUR TASTE. USING THE FINEST DECORATIVE PLATE WARE, OUR CHEFS SHOWCASE THEIR CREATIVITY AND FLAIR WITH A WIDE RANGE OF FOOD OPTIONS COVERING SET MENUS, COFFEE BREAK REFRESHMENTS, BUFFETS AND COCKTAIL BITES.

#### OUR FOOD

FOOD IS AN INTEGRAL PART OF ANY WEDDING EXPERIENCE AND AT HOLIDAY INN BANGKOK SILOM, OUR GOAL IS TOTAL GUEST FULFILLMENT. WE ALLOW THE GUEST UNRIVALLED FLEXIBILITY; SIMPLY LET US KNOW YOUR PREFERENCES AND WE WILL DESIGN A MENU THAT PRESENTS YOUR FAVORITE DISHES IN AN EYE-CATCHING AND CREATIVE WAY. OUR TEAM ARE KNOWN FOR THEIR EXCELLENT SERVICE AND WILL ENSURE YOUR BUFFET TRAYS ARE FILLED AT ALL TIMES.