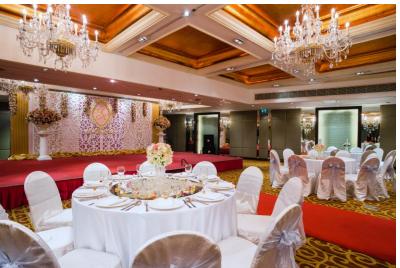

### **HOLIDAY INN BANGKOK SILOM**

Presents a fresh, exciting events space complete at the Diamond Room & Terrace | Silom Ballroom | Emerald Ballroom | Crystal Ballroom.

Happily ever matters!

#### CRYSTAL BALLROOM

AREA DIMENSION X 355 M<sup>2</sup> MAXIMUM OF 350 GUESTS.

ARCHWAY | VENUE SPACE









#### SILOM BALLROOM

AREA DIMENSION 2 855 M<sup>2</sup> MAXIMUM OF 700 GUESTS.









#### EMERALD BALLROOM

AREA DIMENSION 382 M<sup>2</sup> MAXIMUM OF 230 GUESTS.









#### DIAMOND ROOM – INDOOR ZONE

AREA DIMENSION 🔊 510 M<sup>2</sup> MAXIMUM OF 250 GUESTS.





#### DIAMOND ROOM - OUTDOOR ZONE

AREA DIMENSION 🔊 304 M<sup>2</sup> MAXIMUM OF 200 GUESTS.







COMPLETE WITH SEPARATE LOUNGE AND MASTER ROOM, AS WELL AS PREMIUM BEDDING WITH A PILLOW MENU. OTHER FEATURES INCLUDE A SPACIOUS DESK AND FREE WI-FI. THE PAMPERING CONTINUES WITH A SEPARATE SHOWER ROOM WITH MASSAGE SHOWER HEAD....







THIS ROOM ALSO ALLOWS YOU FREE ACCESS TO THE EXECUTIVE CLUB LOUNGE, WHERE YOU CAN ENJOY COMPLIMENTARY BREAKFAST OR COCKTAILS.











MERRYME

#### OUR FOOD

COMPLETE YOUR SPECIAL DAY WITH OUR PERSONALIZED IN-HOUSE CATERING. WE CREATE AND CUSTOMIZE MENUS ACCORDING TO Y