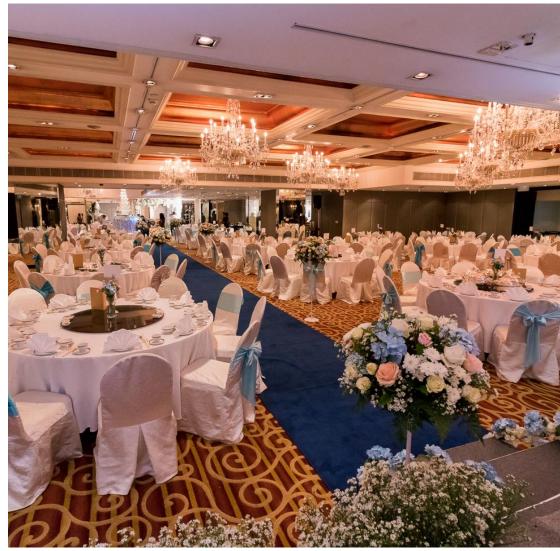

#### SILOM BALLROOM

AREA DIMENSION 2 855 M<sup>2</sup> MAXIMUM OF 700 GUESTS.

## WEDDING RECEPTION MOMENT