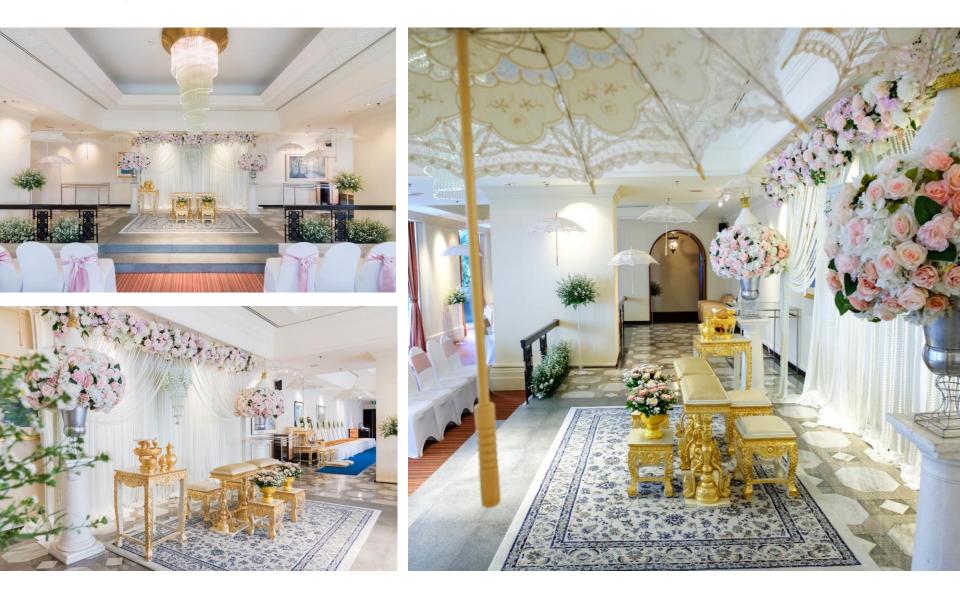

### **HOLIDAY INN BANGKOK SILOM**

Presents a fresh, exciting events space complete at the Diamond Room & Terrace | Silom Ballroom | Emerald Ballroom | Crystal Ballroom.

Happily ever matters!

#### CRYSTAL BALLROOM

AREA DIMENSION X 355 M<sup>2</sup> MAXIMUM OF 350 GUESTS.

ARCHWAY | VENUE SPACE









#### SILOM BALLROOM

AREA DIMENSION 2 855 M<sup>2</sup> MAXIMUM OF 700 GUESTS.









#### EMERALD BALLROOM

AREA DIMENSION 382 M<sup>2</sup> MAXIMUM OF 230 GUESTS.









#### DIAMOND ROOM – INDOOR ZONE

AREA DIMENSION 🔊 510 M<sup>2</sup> MAXIMUM OF 250 GUESTS.





#### DIAMOND ROOM - OUTDOOR ZONE

AREA DIMENSION 🔊 304 M<sup>2</sup> MAXIMUM OF 200 GUESTS.







COMPLETE WITH SEPARATE LOUNGE AND MASTER ROOM, AS WELL AS PREMIUM BEDDING WITH A PILLOW MENU. OTHER FEATURES INCLUDE A SPACIOUS DESK AND FREE WI-FI. THE PAMPERING CONTINUES WITH A SEPARATE SHOWER ROOM WITH MASSAGE SHOWER HEAD....







THIS ROOM ALSO ALLOWS YOU FREE ACCESS TO THE EXECUTIVE CLUB LOUNGE, WHERE YOU CAN ENJOY COMPLIMENTARY BREAKFAST OR COCKTAILS.











MERRYME

#### OUR FOOD

COMPLETE YOUR SPECIAL DAY WITH OUR PERSONALIZED IN-HOUSE CATERING. WE CREATE AND CUSTOMIZE MENUS ACCORDING TO YOUR TASTE. USING THE FINEST DECORATIVE PLATE WARE, OUR CHEFS SHOWCASE THEIR CREATIVITY AND FLAIR WITH A WIDE RANGE OF FOOD OPTIONS COVERING SET MENUS, COFFEE BREAK REFRESHMENTS, BUFFETS AN