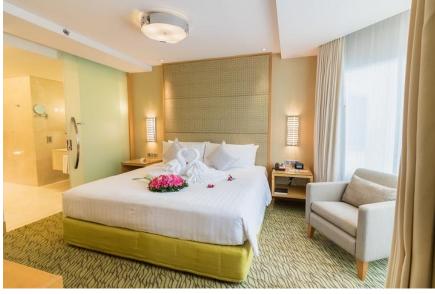

#### DIAMOND ROOM - OUTDOOR ZONE

AREA DIMENSION 🔊 304 M<sup>2</sup> MAXIMUM OF 200 GUESTS.

COMPLETE WITH SEPARATE LOUNGE AND MASTER ROOM, AS WELL AS PREMIUM BEDDING WITH A PILLOW MENU. OTHER FEATURES INCLUDE A SPACIOUS DESK AND FREE WI-FI. THE PAMPERING CONTINUES WITH A SEPARATE SHOWER ROOM WITH MASSAGE SHOWER HEAD....

THIS ROOM ALSO ALLOWS YOU FREE ACCESS TO THE EXECUTIVE CLUB LOUNGE, WHERE YOU CAN ENJOY COMPLIMENTARY BREAKFAST OR COCKTAILS.

MERRYME