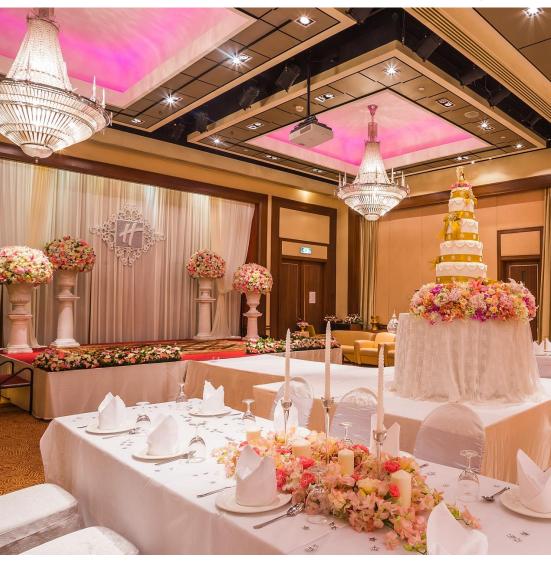

### **HOLIDAY INN BANGKOK SILOM**

Presents a fresh, exciting events space complete at the Diamond Room & Terrace | Silom Ballroom | Emerald Ballroom | Crystal Ballroom.

Happily ever matters!

#### CRYSTAL BALLROOM

AREA DIMENSION X 355 M<sup>2</sup> MAXIMUM OF 350 GUESTS.

ARCHWAY | VENUE SPACE









#### SILOM BALLROOM

AREA DIMENSION 2 855 M<sup>2</sup> MAXIMUM OF 700 GUESTS.









#### EMERALD BALLROOM

AREA DIMENSION 382 M<sup>2</sup> MAXIMUM OF 230 GUESTS.









#### DIAMOND ROOM – INDOOR ZONE

AREA DIMENSION 🔊 510 M<sup>2</sup> MAXIMUM OF 250 GUESTS.





#### DIAMOND ROOM - OUTDOOR ZONE

AREA DIMENSION 🔊 304 M<sup>2</sup> MAXIMUM OF 200 GUESTS.







COMPLETE WITH SEPARATE LOUNGE AND MASTER ROOM, AS WELL AS PREMIUM BEDDING WITH A PILLOW MENU. OTHER FEATURES INCLUDE A SPACIOUS DESK AND FREE WI-FI. THE PAMPERING CONTINUES WITH A SEPARATE SHOWER ROOM WITH MASSAGE SHOWER HEAD....







THIS ROOM ALSO ALLOWS YOU FREE ACCESS TO THE EXECUTIVE CLUB LOUNGE, WHERE YOU CAN ENJOY COMPLIMENTARY BREAKFAST OR COCKTAILS.











MERRYME

#### OUR FOOD

COMPLETE YOUR SPECIAL DAY W