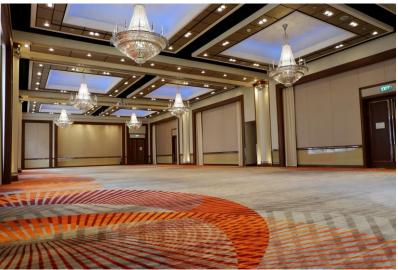

#### CRYSTAL BALLROOM

AREA DIMENSION X 355 M<sup>2</sup> MAXIMUM OF 350 GUESTS.

ARCHWAY | VENUE SPACE

#### SILOM BALLROOM

AREA DIMENSION 2 855 M<sup>2</sup> MAXIMUM OF 700 GUESTS.

#### EMERALD BALLROOM

AREA DIMENSION 382 M<sup>2</sup> MAXIMUM OF 230 GUESTS.