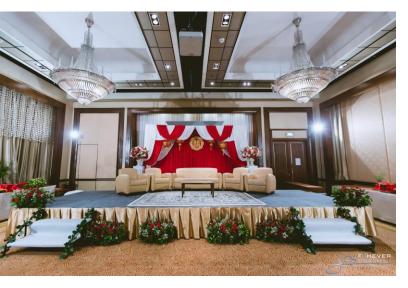

### **HOLIDAY INN BANGKOK SILOM**

Presents a fresh, exciting events space complete at the Diamond Room & Terrace | Silom Ballroom | Emerald Ballroom | Crystal Ballroom.

Happily ever matters!

#### CRYSTAL BALLROOM

AREA DIMENSION X 355 M<sup>2</sup> MAXIMUM OF 350 GUESTS.

ARCHWAY | VENUE SPACE









#### SILOM BALLROOM

AREA DIMENSION 2 855 M<sup>2</sup> MAXIMUM OF 700 GUESTS.









#### EMERALD BALLROOM

AREA DIMENSION 382 M<sup>2</sup> MAXIMUM OF 230 GUESTS.









#### DIAMOND ROOM – INDOOR ZONE

AREA DIMENSION 🔊 510 M<sup>2</sup> MAXIMUM OF 250 GUESTS.





#### DIAMOND ROOM - OUTDOOR ZONE

AREA DIMENSION 🔊 304 M<sup>2</sup> MAXIMUM OF 200 GUESTS.







COMPLETE WITH SEPARATE LOUNGE AND MASTER ROOM, AS WELL AS PREMIUM BEDDING WITH A PILLOW MENU. OTHER FEATURES INCLUDE A SPACIOUS DESK AND FREE WI-FI. THE PAMPERING CONTINUES WITH A SEPARATE SHOWER ROOM WITH MASSAGE SHOWER HEAD....







THIS ROOM ALSO ALLOWS YOU FREE ACCESS TO THE EXECUTIVE CLUB LOUNGE, WHERE YOU CAN ENJOY COMPLIMENTARY BREAKFAST OR COCKTAILS.











MERRYME

#### OUR FOOD

COMPLETE YOUR SPECIAL D