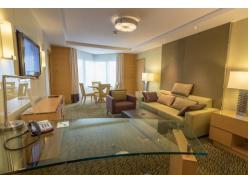

#### DIAMOND ROOM - OUTDOOR ZONE

AREA DIMENSION 🔊 304 M<sup>2</sup> MAXIMUM OF 200 GUESTS.

COMPLETE WITH SEPARATE LOUNGE AND MASTER ROOM, AS WELL AS PREMIUM BEDDING WITH A PILLOW MENU. OTHER FEATURES INCLUDE A SPACIOUS DESK AND FREE WI-FI. THE PAMPERING CONTINUES WITH A SEPARATE SHOWER ROOM WITH MASSAGE SHOWER HEAD....

THIS ROOM ALSO ALLOWS YOU FREE ACCESS TO THE EXECUTIVE CLUB LOUNGE, WHERE YOU CAN ENJOY COMPLIMENTARY BREAKFAST OR COCKTAILS.

MERRYME