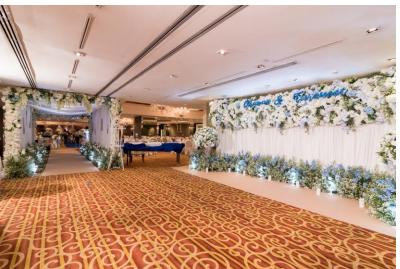

#### CRYSTAL BALLROOM

AREA DIMENSION X 355 M<sup>2</sup> MAXIMUM OF 350 GUESTS.

ARCHWAY | VENUE SPACE