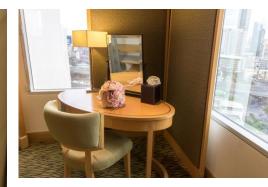

#### DIAMOND ROOM - OUTDOOR ZONE

AREA DIMENSION 🔊 304 M<sup>2</sup> MAXIMUM OF 200 GUESTS.

COMPLETE WITH SEPARATE LOUNGE AND MASTER ROOM, AS WELL AS PREMIUM BEDDING WITH A PILLOW MENU. OTHER FEATURES INCLUDE A SPACIOUS DESK AND FREE WI-FI. THE PAMPERING CONTINUES WITH A SEPARATE SHOWER ROOM WITH MASSAGE SHOWER HEAD....

THIS ROOM ALSO ALLOWS YOU FREE ACCESS TO THE EXECUTIVE CLUB LOUNGE, WHERE YOU CAN ENJOY COMPLIMENTARY BREAKFAST OR COCKTAILS.

MERRYME