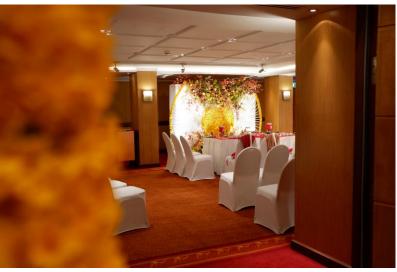

### **HOLIDAY INN BANGKOK SILOM**

Presents a fresh, exciting events space complete at the Diamond Room & Terrace | Silom Ballroom | Emerald Ballroom | Crystal Ballroom.

Happily ever matters!

#### CRYSTAL BALLROOM

AREA DIMENSION X 355 M<sup>2</sup> MAXIMUM OF 350 GUESTS.

ARCHWAY | VENUE SPACE









#### SILOM BALLROOM

AREA DIMENSION 2 855 M<sup>2</sup> MAXIMUM OF 700 GUESTS.









#### EMERALD BALLROOM

AREA DIMENSION 382 M<sup>2</sup> MAXIMUM OF 230 GUESTS.









#### DIAMOND ROOM – INDOOR ZONE

AREA DIMENSION 🔊 510 M<sup>2</sup> MAXIMUM OF 250 GUESTS.





#### DIAMOND ROOM - OUTDOOR ZONE

AREA DIMENSION 🔊 304 M<sup>2</sup> MAXIMUM OF 200 GUESTS.







COMPLETE WITH SEPARATE LOUNGE AND MASTER ROOM, AS WELL AS PREMIUM BEDDING WITH A PILLOW MENU. OTHER FEATURES INCLUDE A SPACIOUS DESK AND FREE WI-FI. THE PAMPERING CONTINUES WITH A SEPARATE SHOWER ROOM WITH MASSAGE SHOWER HEAD....







THIS ROOM ALSO ALLOWS YOU FREE ACCESS TO THE EXECUTIVE CLUB LOUNGE, WHERE YOU CAN ENJOY COMPLIMENTARY BREAKFAST OR COCKTAILS.











MERRYME

#### OUR FOOD

COMPLETE YOUR SPECIAL DAY WITH OUR PERSONALIZED IN-HOUSE CATERING. WE CREATE AND CUSTOMIZE MENUS ACCORDING TO YOUR TASTE. USING THE FINEST DECORATIVE PLATE WARE, OUR CHEFS SHOWCASE THEIR CREATIVITY A