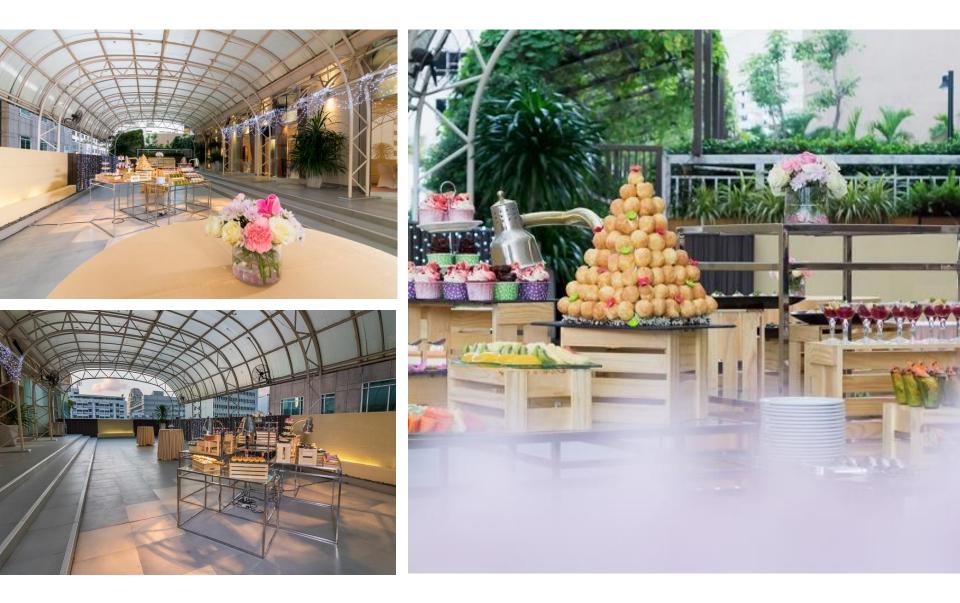

#### OUR FOOD

COMPLETE YOUR SPECIAL DAY WITH OUR PERSONALIZED IN-HOUSE CATERING. WE CREATE AND CUSTOMIZE MENUS ACCORDING TO YOUR TASTE. USING THE FINEST DECORATIVE PLATE WARE, OUR CHEFS SHOWCASE THEIR CREATIVITY AND FLAIR WITH A WIDE RANGE OF FOOD OPTIONS COVERING SET MENUS, COFFEE BREAK REFRESHMENTS, BUFFETS AND COCKTAIL BITES.

#### OUR FOOD

FOOD IS AN INTEGRAL PART OF ANY WEDDING EXPERIENCE AND AT HOLIDAY INN BANGKOK SILOM, OUR GOAL IS TOTAL GUEST FULFILLMENT. WE ALLOW THE GUEST UNRIVALLED FLEXIBILITY; SIMPLY LET US KNOW YOUR PREFERENCES AND WE WILL DESIGN A MENU THAT PRESENTS YOUR FAVORITE DISHES IN AN EYE-CATCHING AND CREATIVE WAY. OUR TEAM ARE KNOWN FOR THEIR EXCELLENT SERVICE AND WILL ENSURE YOUR BUFFET TRAYS ARE FILLED AT ALL TIMES.