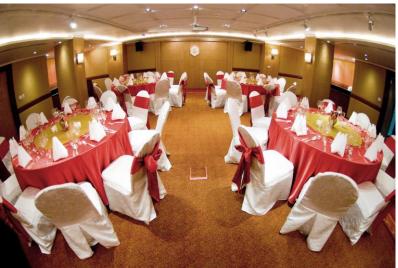

### **HOLIDAY INN BANGKOK SILOM**

Presents a fresh, exciting events space complete at the Diamond Room & Terrace | Silom Ballroom | Emerald Ballroom | Crystal Ballroom.

Happily ever matters!

#### CRYSTAL BALLROOM

AREA DIMENSION X 355 M<sup>2</sup> MAXIMUM OF 350 GUESTS.

ARCHWAY | VENUE SPACE









#### SILOM BALLROOM

AREA DIMENSION 2 855 M<sup>2</sup> MAXIMUM OF 700 GUESTS.









#### EMERALD BALLROOM

AREA DIMENSION 382 M<sup>2</sup> MAXIMUM OF 230 GUESTS.









#### DIAMOND ROOM – INDOOR ZONE

AREA DIMENSION 🔊 510 M<sup>2</sup> MAXIMUM OF 250 GUESTS.





#### DIAMOND ROOM - OUTDOOR ZONE

AREA DIMENSION 🔊 304 M<sup>2</sup> MAXIMUM OF 200 GUESTS.







COMPLETE WITH SEPARATE LOUNGE AND MASTER ROOM, AS WELL AS PREMIUM BEDDING WITH A PILLOW MENU. OTHER FEATURES INCLUDE A SPACIOUS DESK AND FREE WI-FI. THE PAMPERING CONTINUES WITH A SEPARATE SHOWER ROOM WITH MASSAGE SHOWER HEAD....







THIS ROOM ALSO ALLOWS YOU FREE ACCESS TO THE EXECUTIVE CLUB LOUNGE, WHERE YOU CAN ENJOY COMPLIMENTARY BREAKFAST OR COCKTAILS.











MERRYME

#### OUR FOOD

COMPLETE YOUR SPECIAL DAY WITH OUR PERSONALIZED IN-HOUSE CATERING. WE CREATE AND CUSTOMIZE MENUS ACCORDING TO YOUR TASTE. USING THE FINEST DECORATIVE PLATE WARE, OUR CHEFS SHOWCASE THEIR CREATIVITY AND