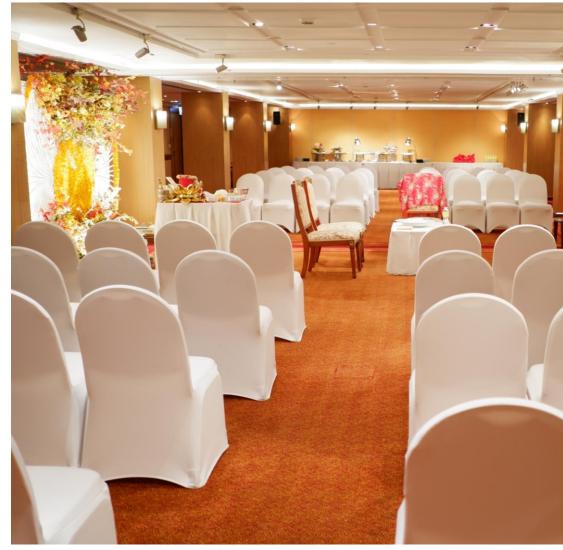

### **HOLIDAY INN BANGKOK SILOM**

Presents a fresh, exciting events space complete at the Diamond Room & Terrace | Silom Ballroom | Emerald Ballroom | Crystal Ballroom.

Happily ever matters!

#### CRYSTAL BALLROOM

AREA DIMENSION X 355 M<sup>2</sup> MAXIMUM OF 350 GUESTS.

ARCHWAY | VENUE SPACE









#### SILOM BALLROOM

AREA DIMENSION 2 855 M<sup>2</sup> MAXIMUM OF 700 GUESTS.









#### EMERALD BALLROOM

AREA DIMENSION 382 M<sup>2</sup> MAXIMUM OF 230 GUESTS.









#### DIAMOND ROOM – INDOOR ZONE

AREA DIMENSION 🔊 510 M<sup>2</sup> MAXIMUM OF 250 GUESTS.





#### DIAMOND ROOM - OUTDOOR ZONE

AREA DIMENSION 🔊 304 M<sup>2</sup> MAXIMUM OF 200 GUESTS.







COMPLETE WITH SEPARATE LOUNGE AND MASTER ROOM, AS WELL AS PREMIUM BEDDING WITH A PILLOW MENU. OTHER FEATURES INCLUDE A SPACIOUS DESK AND FREE WI-FI. THE PAMPERING CONTINUES WITH A SEPARATE SHOWER ROOM WITH MASSAGE SHOWER HEAD....







THIS ROOM ALSO ALLOWS YOU FREE ACCESS TO THE EXECUTIVE CLUB LOUNGE, WHERE YOU CAN ENJOY COMPLIMENTARY BREAKFAST OR COCKTAILS.











MERRYME

#### OUR FOOD

COMPLETE YOUR SPECIAL DAY WITH OUR PERSONALIZED IN-HOUSE CATERING. WE CREATE AND CUSTOMIZE MENUS ACCORDING TO YOUR TASTE. USING THE FINEST DECORATIVE PLATE WARE, OUR CHEFS SHOWCASE THEIR CREATIVITY AND F